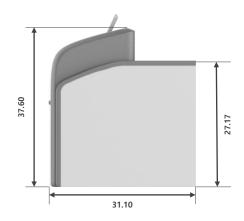

| Item                                   |                    | Unit         | Specification                 |
|----------------------------------------|--------------------|--------------|-------------------------------|
| Interface                              |                    | -            | 7" wide LCD with touch screen |
| Deposit                                |                    | Denomination | USD 1/2/5/10/20/50/100        |
| Dispense                               |                    |              | USD 1/5/10/20/50/100          |
| Cassette configuration                 | Recycling          | EA           | 3 Short split cassettes       |
|                                        | Deposit only       | EA           | 1 Reject Box                  |
| Max.<br>Cassette capacity <sup>*</sup> | Total              | notes        | Up to 5,800                   |
|                                        | Recycling cassette |              | Up to 4,800                   |
|                                        | Reject Box         |              | Up to 1,000                   |
| Max. Transaction volume                | Deposit/Dispense   | notes        | Up to 150                     |
| Maintenance                            |                    | Direction    | Front                         |
| Security                               |                    | Safe         | UL291 Level 1                 |
| Dimension (W $\times$ D $\times$ H)    |                    | Inches       | 17.72 × 31.10 × 27.17         |
| Communication interface                |                    | Туре         | TCP/IP                        |

\* 0.1mm New Notes & Manual notes Loading

Dimensions (Inches)