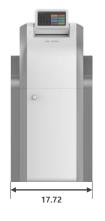

| Item                                   |                    | Unit         | Specification                 |
|----------------------------------------|--------------------|--------------|-------------------------------|
| Interface                              |                    | -            | 7" wide LCD with touch screen |
| Deposit                                |                    | Denomination | USD 1/2/5/10/20/50/100        |
| Dispense                               |                    |              | USD 1/5/10/20/50/100          |
| Cassette configuration                 | Recycling          | EA           | 3 Short split cassettes       |
|                                        | Deposit only       | EA           | 1 Reject Box                  |
| Max.<br>Cassette capacity <sup>*</sup> | Total              | notes        | Up to 5,800                   |
|                                        | Recycling cassette |              | Up to 4,800                   |
|                                        | Reject Box         |              | Up to 1,000                   |
| Max. Transaction volume                | Deposit/Dispense   | notes        | Up to 150                     |
| Maintenance                            |                    | Direction    | Front                         |
| Security                               |                    | Safe         | UL291 Level 1                 |
| Dimension (W $\times$ D $\times$ H)    |                    | Inches       | 17.72 × 31.10 × 27.17         |
| Communication interface                |                    | Туре         | TCP/IP                        |

\* 0.1mm New Notes & Manual notes Loading

Dimensions (Inches)