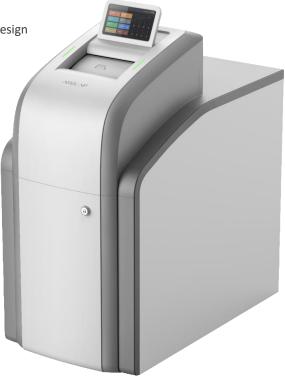

# LTA-100 Small Teller Cash Recycler

# Convenience

- 7-Inch foldable color screen
- Supports multiple users simultaneously
- Compact design/space efficiency with under desk design

## Outstanding Features

- Up to 6 denominations recycling
- High transaction speed (10 notes / sec)
- Elaborate banknote recognition

## Reliable Security

- Counterfeit/damage notes validation
- Note serial number recognition and tracking
- Equipped with international standard certification safe
- Anti-theft floor mounting installation
- Pocket type banknote in/outlet (Shutter prevents cash from being exposed during transaction)