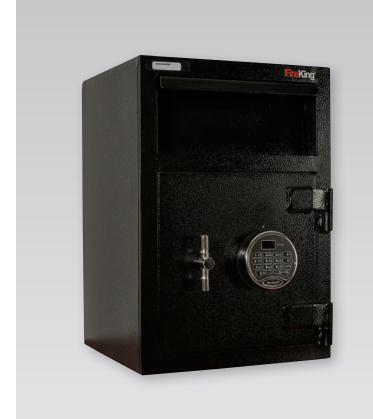

## MB2014 Safes Provide Excellent Asset Protection

The B-Rated safe combined with this quick, mail box drop enables you to easily make bank bag type drops. The mail box is designed to accept bulky drops up to 2½" thick and deposit them into the safe. This allows you to make those type of drops without opening the main door to the safe. Limiting the safe's access is a sure deterrent to cash losses.

#### **SPECIFICATIONS FOR MB2014**

Exterior: 20.25"H x 14"W x 14"D

Weight: 87 lbs