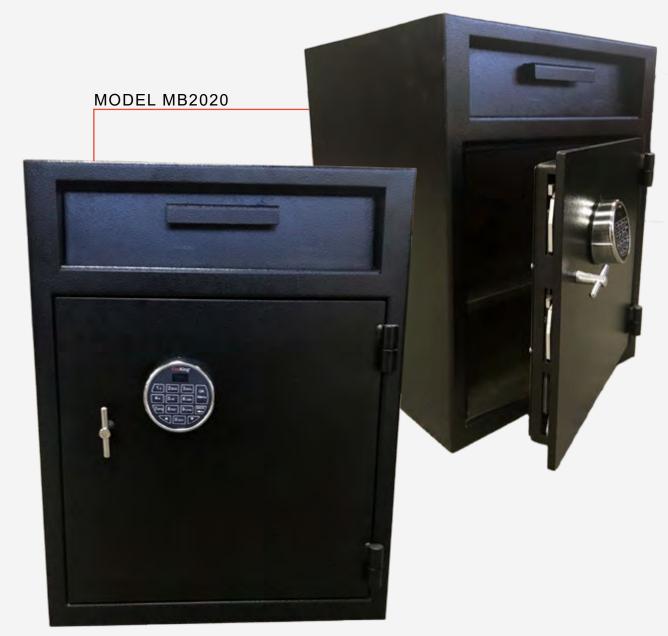

**Exterior:** Interior:

Width: 20 1/2" (521 mm) Width: 20" (508 mm)

Height: 26 1/2" (673 mm) 16 3/4" (425 mm) Height:

Depth: 20" (508 mm) Depth: 15 1/2" (394 mm)

Weight: 168 lbs (76 kg)

Our postal-style depository safes provide a convenient and reliable form of security from theft and shrinkage. Easy under-the-counter installation means that your safe is in a location that promotes operational efficiency. The mail box drop enables you to easily make bank bag type drops.

The safe is fit with either one or two electronic locks, one for each compartment. Each electronic lock is programmable with unique user codes, limiting access to only those who are authorized. Some models have locks that will also allow you the capability to set a time delay, further deterring theft and armed robbery. For more information contact Abby at: Abby.Popp@fireking.com
Phone: 1-800-452-4655 ext. 3441